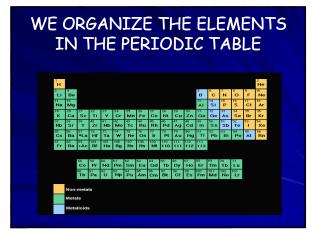

- This table is a remarkable way to show the manifold relationships between differing kinds of elements
- The modern table was devised in 1869 by Dimitri Mendeleyev

# Location of Metals and Non-Metals

- Metals are located on the left side of the Periodic Table
- Non-Metals are located on the right side of the Periodic Table
- Metals and Non-Metals have different properties and bond differently, making different kinds of compounds

## Metalloids

- Have characteristics of Metals and Non-Metals
  - Boron
  - Silicon
  - Germanium
  - Arsenic

  - Antimony

#### Groups or Families

- Columns of elements are called groups or families.
- Elements in each group have similar but not identical properties.
- All elements in a group have the same number of valence electrons.

#### Periods

- Each horizontal row of elements is called a period.
- The elements in a period are not alike in properties.
- The first element in a period is always an extremely active solid. The last element in a period, is always an inactive gas.