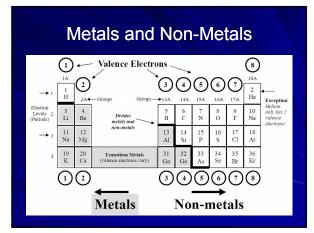

# Location of Metals and Non-Metals

- Metals are located on the left side of the Periodic Table
- Non-Metals are located on the right side of the Periodic Table
- Metals and Non-Metals have different properties and bond differently, making different kinds of compounds