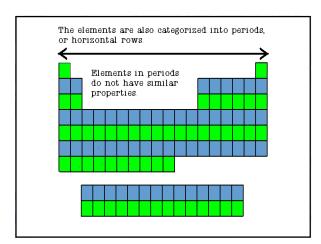

#### Periods

- Each horizontal row of elements is called a period.
- The elements in a period are not alike in properties.
- The first element in a period is always an extremely active solid. The last element in a period, is always an inactive gas.