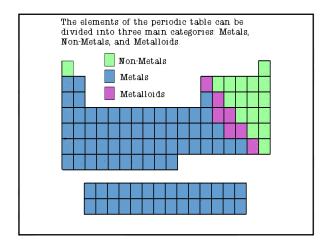

# Location of Metals and Non-Metals

- Metals are located on the left side of the Periodic Table
- Non-Metals are located on the right side of the Periodic Table
- Metals and Non-Metals have different properties and bond differently, making different kinds of compounds

## Metalloids

- Have characteristics of Metals and Non-Metals
  - Boron
  - Silicon
  - Germanium
  - Arsenic

  - Antimony