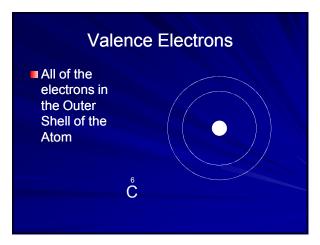

| Word/Term: Valence Electrons | Drawing:                       |
|------------------------------|--------------------------------|
| Describe in own words:       |                                |
| Textbook Definition:         |                                |
|                              | Rate mv Understandina: 1 2 3 4 |
| How I remember it:           | Reflections:                   |