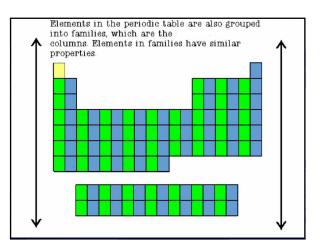

#### Groups or Families

- Columns of elements are called groups or families.
- Elements in each group have similar but not identical properties.
- All elements in a group have the same number of valence electrons.