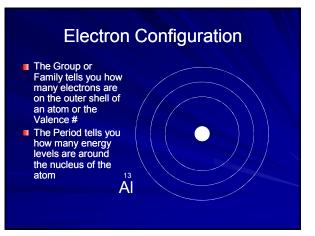

#### Groups or Families

- Columns of elements are called groups or families.
- Elements in each group have similar but not identical properties.
- All elements in a group have the same number of valence electrons.