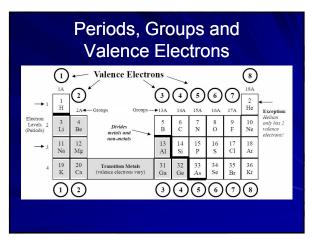

#### Groups or Families

- Columns of elements are called groups or families.
- Elements in each group have similar but not identical properties.
- All elements in a group have the same number of valence electrons.

#### Periods

- Each horizontal row of elements is called a period.
- The elements in a period are not alike in properties.
- The first element in a period is always an extremely active solid. The last element in a period, is always an inactive gas.